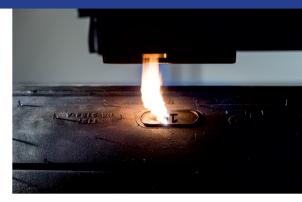

Traceability. The engraving (e.g. continuous serial numbers, logos, barcodes und QR-codes) at a defined position on the sidewall remains permanently legible.

Efficiency. Cost-effective process due to high throughput. By using a TOF, the LMS-Inline allows automated marking on both side walls.