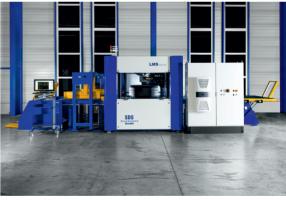

## LMS-Inline

Laser Marking System

LMS-Inline / Laser Marking System. The automatic LMS-Inline for engraving customized lettering and graphics in a permanently legible manner at a designated position. The ideal solution for customized marking in tyre production and retreading, in- and off-line.

Economy. Thanks to automated processes, low operating costs and almost maintenance-free operation.

Excellent service. All solutions are individually designed - if desired also onsite. With customer specific service contracts and remote control software, the ideal support by SDS and representatives is always provided. Worldwide spare part repositories offer a fast supply of spare parts and accessories.