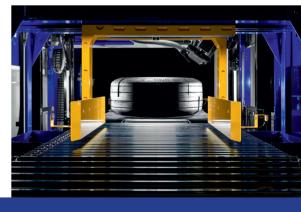

## LMS-Inline

Laser Marking System

LMS-Inline / Laser Marking System. The automatic LMS-Inline for engraving customized lettering and graphics in a permanently legible manner at a designated position. The ideal solution for customized marking in tyre production and retreading, in- and off-line.

Traceability. The engraving (e.g. continuous serial numbers, logos, barcodes und QR-codes) at a defined position on the sidewall remains permanently legible.

Efficiency. Cost-effective process due to high throughput. By using a TOF, the LMS-Inline allows automated marking on both side walls.