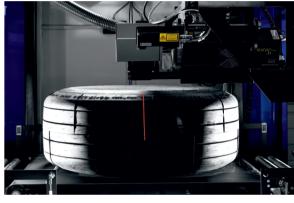

Traceability. The engraving (e.g. continuous serial numbers, logos, barcodes und QR-codes) at a defined position on the sidewall remains permanently legible.

Efficiency. Cost-effective process due to high throughput. By using a TOF, the LMS-Inline allows automated marking on both side walls.