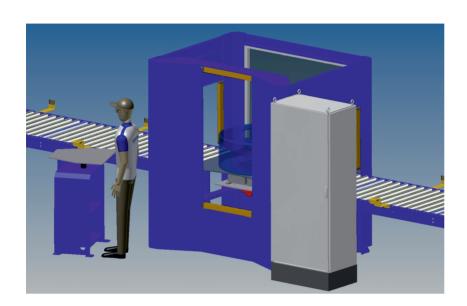

## LMS-Inline

Laser Marking System

LMS-Inline / Laser Marking System. The automatic LMS-Inline for engraving customized lettering and graphics in a permanently legible manner at a designated position. The ideal solution for customized marking in tyre production and retreading, in- and off-line.

Traceability. The engraving (e.g. continuous serial numbers, logos, barcodes und QR-codes) at a defined position on the sidewall remains permanently legible.

Efficiency. Cost-effective process due to high throughput. By using a TOF, the LMS-Inline allows automated marking on both side walls.