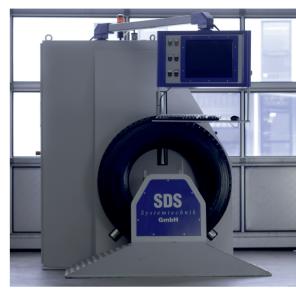

## LMS-Offline

Laser Marking System 850 and 1280

You can rely on SDS quality. LMS-Offline allows uncomplicated marking without cost-intensive additional installations. Robust materials, industrial components, low-maintenance mechanics and laser technology ensure permanently precise results. User friendly working is guaranteed by integrated suction, ergonomic working environment and motorized rolls for tire positioning.

Flexible and secure marking. All fonts, graphics and barcodes are editable and can be used as individual pattern for different tire sizes. Defined marking programs and the SDS interface make the marking process also possible with semi-skilled personnel.

Efficient and inexpensive. LMS-Offline enables economical marking because of low investment and operation costs, minimal space requirement and shortest production times. By using the optional barcode connection the operation time can be increased.