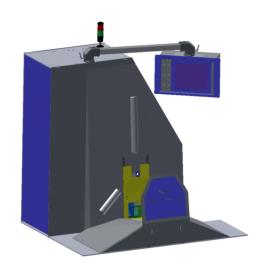

## LMS-Offline

Laser Marking System 850 and 1280

You can rely on SDS quality. LMS-Offline allows uncomplicated marking without cost-intensive additional installations. Robust materials, industrial components, low-maintenance mechanics and laser technology ensure permanently precise results. User friendly working is guaranteed by integrated suction, ergonomic working environment and motorized rolls for tire positioning.

Flexible and secure marking. All fonts, graphics and barcodes are editable and can be used as individual pattern for different tire sizes. Defined marking programs and the SDS interface make the marking process also possible with semi-skilled personnel.

Efficient and inexpensive. LMS-Offline enables economical marking because of low investment and operation costs, minimal space requirement and shortest production times. By using the optional barcode connection the operation time can be increased.