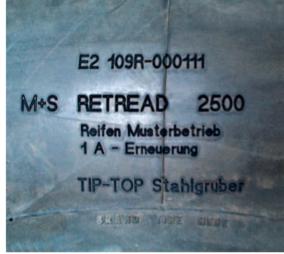

Flexible and secure marking. All fonts, graphics and barcodes are editable and can be used as individual pattern for different tire sizes. Defined marking programs and the SDS interface make the marking process also possible with semi-skilled personnel.